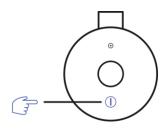

#### 1. POWER ON THE SPEAKER

SHORT PRESS the Power button to turn on your BOOM 3