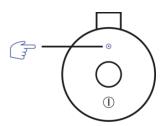

#### 2. PAIR YOUR PHONE TO THE SPEAKER

PRESS AND HOLD the Bluetooth® button to put it in pairing mode. Go to Bluetooth® setting on your phone and select BOOM 3 to connect.