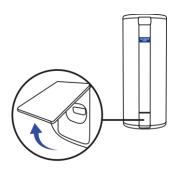

## **CHARGE YOUR SPEAKER**

LIFT THE WEATHER DOOR to charge using the USB cable.