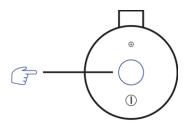

# **USE THE MAGIC BUTTON**

USE THE MAGIC BUTTON TO CONTROL YOUR MUSIC SHORT PRESS to play and pause DOUBLE PRESS to skip a track