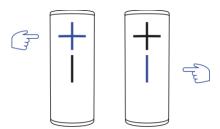

# **ADJUST VOLUME**

PRESS the "+" / "-" button to increase / decrease volume.

# **CHECK BATTERY LEVEL**

SIMULTANEOUSLY PRESS the "+" / "-" button to check battery level.